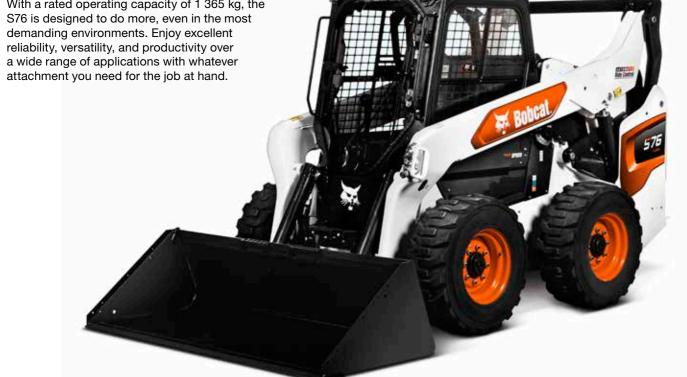

## **S76**

## With a rated operating capacity of 1 365 kg, the S76 is designed to do more, even in the most demanding environments. Enjoy excellent reliability, versatility, and productivity over

**POWER MEETS CONTROL** 