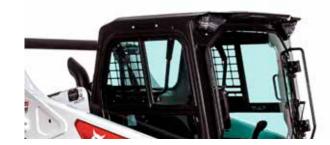

#### **▶ CLEAR-VIEW CAB**

The optional clear side enclosure adds thick polycarbonate side windows with abrasion-resistant coating – maximizing your visibility and ensuring the best possible view of tracks and corners.

#### **▶ IMPROVED VISIBILITY**

New cab construction is optimized for maximum visibility, further expandable by clear-view cab or rear-view camera options.