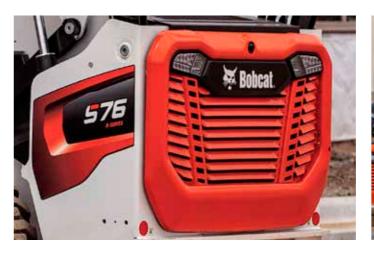

# PERFORMANCE AND AGILITY MEET SMART TECH

Using decades of experience developing the toughest loader on the planet, we've added a host of improvements and smart technology to increase durability, boost performance, and bring first-class comfort to the all-new R-Series loaders.

Optional side LED lights Optimized design for greater visibility LED lights with optional Premium LED without compromising durability with corner view Clear-view cab option for advanced visibility Auto Ride Control option brings lift arms dampening effect Cast steel arms for better visibility while keeping the outstanding durability Improved cooling for improved performance and reliability Compatible with a full range of over 100 attachments thanks to standardized Bob-Tach™ technology THE PARTY OF Robust transmission with the proven design of the maintenance-free drive chains 5-block coupler with Super Flow for up to 20% boost in productivity (only for \$86) One-piece cast upgraded Bob-Tach™ with integrated debris shedding

#### **BUILT TOUGH**

One-piece cast steel loader arms and upgraded Bob-Tach™ with integrated debris shedding are designed for the most challenging conditions.