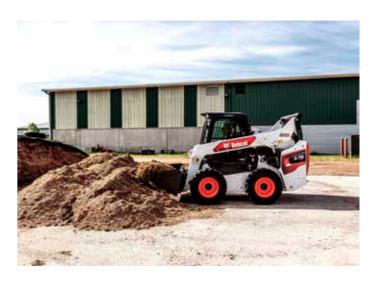

#### **▶** AGILE AND POWERFUL

Bobcat loaders are ready to conquer any challenge. They are renowned for their compact size, maneuverability, and smooth controls – but Bobcat never stops innovating. Each generation of machines is stronger, faster, and more durable than the last.

#### **▶ INCREASED LIFTING CAPABILITIES**

Thanks to the longer wheelbase and a perfect balance between weight and horsepower, the R-Series features outstanding stability and enough lift capacity for any job site.