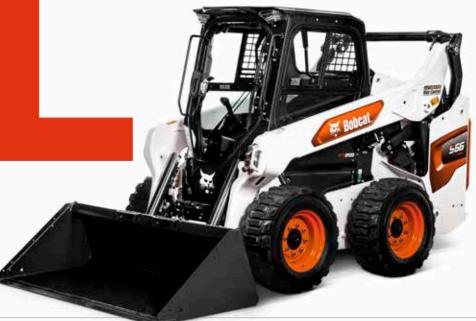

### **S66**

#### **▶** COMPACT YET POWERFUL

Despite its compact footprint, the S66 offers a surprising amount of power with a rated operating capacity of 1 165 kg while running on the same reliable engine as the S76.