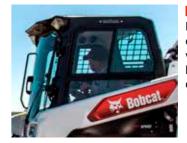

#### **▶ CLEAR-VIEW CAB**

The optional clear side enclosure adds thick polycarbonate side windows with abrasion-resistant coating – maximizing your visibility and ensuring the best possible view of tracks and corners.

#### **▶ IMPROVED VISIBILITY**

New cab construction is optimized for maximum visibility, further expandable by clear-view cab or rear-view camera options.