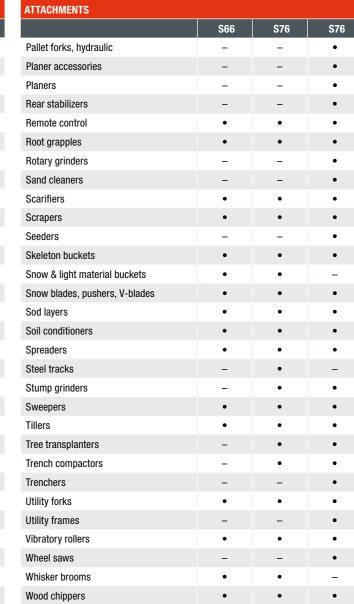

attachments in the industry.
- Match performance to your Bobcat machine.
- Work more effectively with stronger components and construction.
- Rest easy with the 12-month warranty on every genuine Bobcat attachment.

#### **▶ POWERFUL ENGINE & HYDRAULIC OUTPUT**

Bobcat's Super Flow feature delivers powerful hydraulic performance on several advanced attachments, with greater compatibility available soon.

Actual attachment compatibility may vary based on different machine configurations. Contact your dealer for actual attachment compatibility.







Angle brooms



Box blades



**Breakers** 





Concrete mixers







Grapplers

Landplanes









Root grapples



|          | & Babcat      |
|----------|---------------|
| i energy |               |
| Sweepers | Laser graders |















Snow blades Tree transplanters

## **SPECIFICATIONS**

|                                              | S66               | <b>\$76</b>     | S86                            |
|----------------------------------------------|-------------------|-----------------|--------------------------------|
| MACHINE RATING                               |                   |                 |                                |
| Fipping load (ISO 14397-1)                   | 2 359 kg          | 2 722 kg        | 3 175 kg                       |
| Rated operating capacity (ISO 14397-1)       | 1 184 kg          | 1 367 kg        | 1 587 kg                       |
| Pump capacity std flow (at pump RPM)         | 66.5 I/min        | 88.1 I/min      | 89.3 I/min                     |
| Pump capacity h