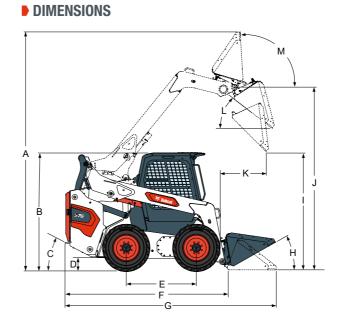

| 2.6 s                          |
| Bucket rollback                              | 2.0 5             | 1.7 s           | 2.0 3                          |
| Bucket dump                                  |                   | 2.3 s           |                                |

<sup>\*</sup> Base machine with bucket, operator and full fuel tank

Certain specification(s) are based on engineering calculations and are not actual measurements. Specification(s) are provided for comparison purposes only and are subject to change without notice. Specification(s) for your individual Bobcat equipment will vary based on normal variations in design, manufacturing, operating conditions, and other factors. Pictures of Bobcat units may show other than standard equipment.

## **SPECIFICATIONS**





|                                           | S66   | S76   | S86   |
|-------------------------------------------|-------|-------|-------|
| A Operating height                        | 3 910 | 4 252 | 4 345 |
| B Height with operator cab                | 2 045 | 2 079 | 2 111 |
| C Angle of departure                      | 25°   | 27°   | 26°   |
| D Ground clearance                        | 214   | 235   | 236   |
| E Wheelbase                               | 1 133 | 1 227 | 1 304 |
| F Length without attachment               | 2 718 | 2 893 | 3 059 |
| G Length with standard bucket             | 3 427 | 3 737 | 3 900 |
| H Rollback at ground position             | 30°   | 30°   | 30°   |
| Dump height with standard bucket          | 2 396 | 2 526 | 2 586 |
| J Height to bucket hinge