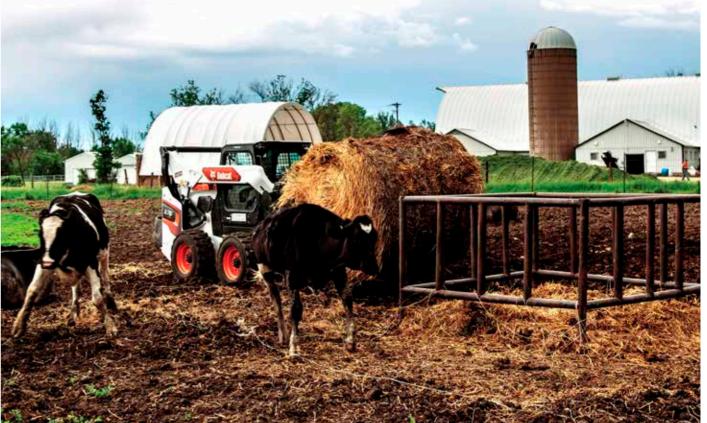

# PERFORMANCE AND AGILITY MEET SMART TECH

Using decades of experience developing the toughest loader on the planet, we've added a host of improvements and smart technology to increase durability, boost performance, and bring first-class comfort to the all-new R-Series loaders.

#### **▶** AGILE AND POWERFUL

Bobcat loaders are ready to conquer any challenge. They are renowned for their compact size, maneuverability, and smooth controls – but Bobcat never stops innovating. Each generation of machines is stronger, faster, and more durable than the last.