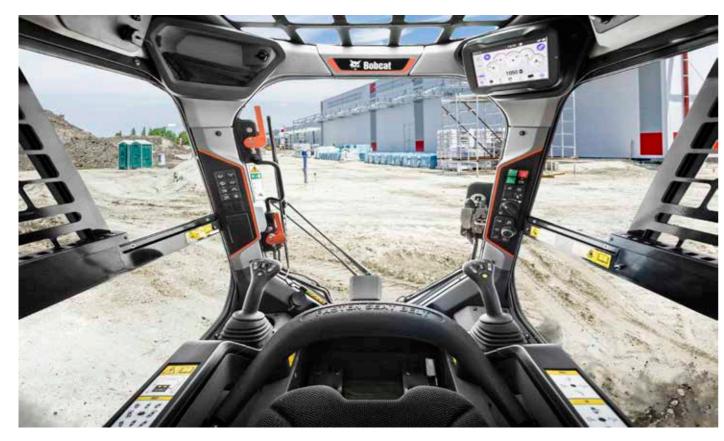

## **STEP INSIDE**

#### **▶** INTUITIVE TOUCH CONTROLS

Take control of all settings with the optional glove-sensitive 7-inch display. The new display is waterproof and scratch resistant.

#### **▶** ADVANCED CONNECTIVITY

Connect your phone – thanks to the integrated Bluetooth – and enhance your comfort during calls or play your favorite music.

#### **▶ PERFECT SEAT**

Comfortable suspension seat as a standard and optional cloth heated air-ride seat for maximum comfort all day – and all year – long.