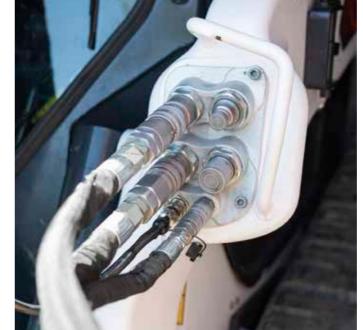

With a special focus on uptime, the R-Series features many small improvements that minimize maintenance and protect your machine: self-diagnostics, machine shutdown protection, battery run-down protection, cold weather protection, improved lubrication and access to greasing points, improved protection of hoses, and more.