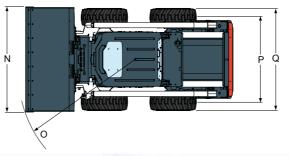

| 2.6 s                          |
| Bucket rollback                              | 2.0 5             | 1.7 s           | 2.0 3                          |
| Bucket dump                                  |                   | 2.3 s           |                                |

<sup>\*</sup> Base machine with bucket, operator and full fuel tank

Certain specification(s) are based on engineering calculations and are not actual measurements. Specification(s) are provided for comparison purposes only and are subject to change without notice. Specification(s) for your individual Bobcat equipment will vary based on normal variations in design, manufacturing, operating conditions, and other factors. Pictures of Bobcat units may show other than standard equipment.

## **SPECIFICATIONS**





|                                           | S66   | S76   | S86   |
|-------------------------------------------|-------|-------|-------|
| A Operating height                        | 3 910 | 4 252 | 4 345 |
| B Height with operator cab                | 2 045 | 2 079 | 2 111 |
| C Angle of departure                      | 25°   | 27°   | 26°   |
| D Ground clearance                        | 214   | 235   | 236   |
| E Wheelbase                               | 1 133 | 1 227 | 1 304 |
| F Length without attachment               | 2 718 | 2 893 | 3 059 |
| G Length with standard bucket             | 3 427 | 3 737 | 3 900 |
| H Rollback at ground position             | 30°   | 30°   | 30°   |
| Dump height with standard bucket          | 2 396 | 2 526 | 2 586 |
| J Height to bucket hinge p