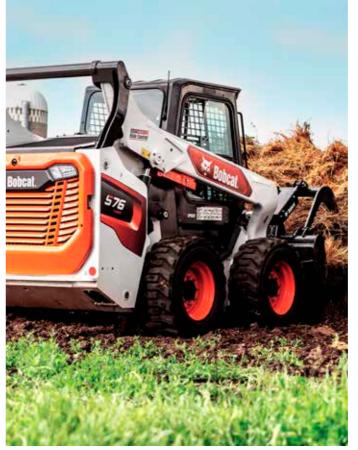

The Super Flow and 5-block coupler – exclusive to the S86 –
offer greater productivity and up to 20% more efficiency with advanced attachments.