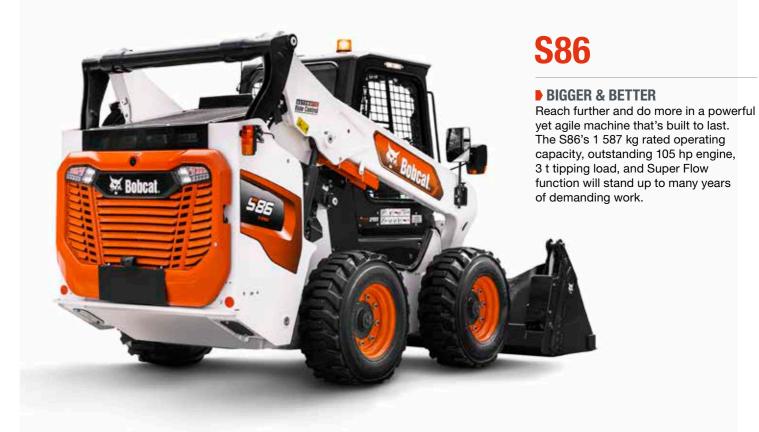

The Super Flow and 5-block coupler – exclusive to the S86 –
offer greater productivity and up to 20% more efficiency with advanced attachments.