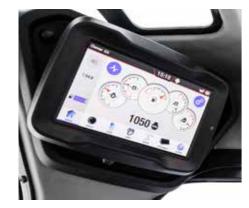

#### **▶** INTUITIVE TOUCH CONTROLS

Take control of all settings with the optional glove-sensitive 7-inch display. The new display is waterproof and scratch resistant.

#### **▶** ADVANCED CONNECTIVITY

Connect your phone – thanks to the integrated Bluetooth – and enhance your comfort during calls or play your favorite music.