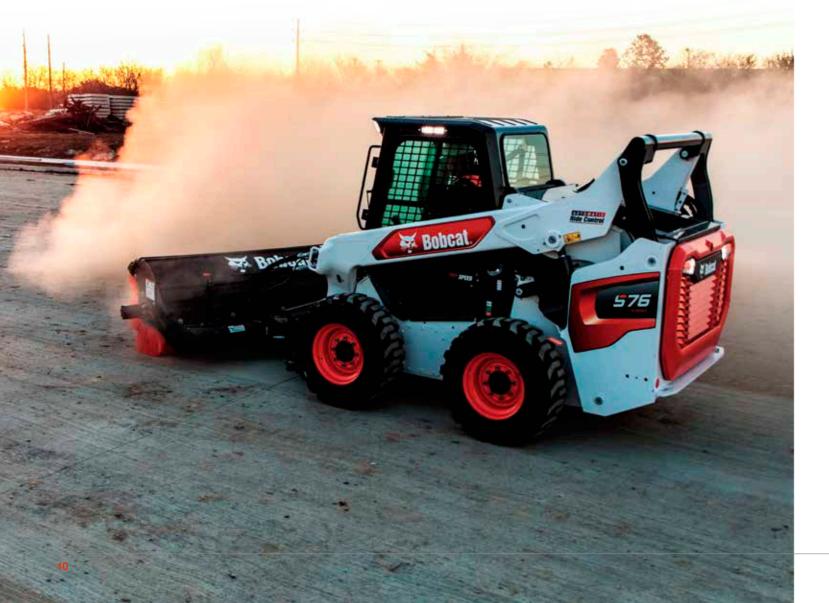

# PERFORMANCE AND AGILITY MEET SMART TECH

Using decades of experience developing the toughest loader on the planet, we've added a host of improvements and smart technology to increase durability, boost performance, and bring first-class comfort to the all-new R-Series loaders.

## With a rated operating capacity of 1 365 kg, the S76 is designed to do more, even in the most demanding environments. Enjoy excellent reliability, versatility, and productivity over

**POWER MEETS CONTROL** 