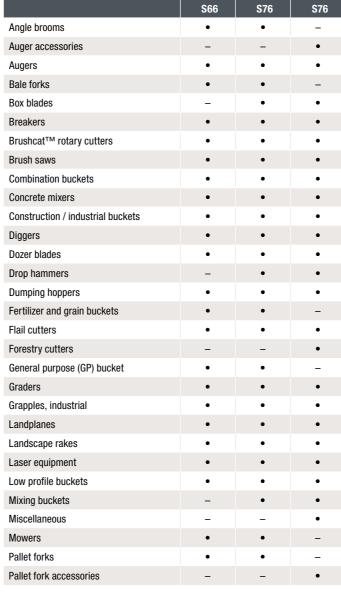

CARRIER**

#### **BOBCAT ATTACHMENTS**

Get more versatility and efficiency with Bobcat attachments.

- The largest choice of attachments in the industry.
- Match performance to your Bobcat machine.
- Work more effectively with stronger components and construction.
- Rest easy with the 12-month warranty on every genuine Bobcat attachment.

#### **▶ POWERFUL ENGINE & HYDRAULIC OUTPUT**

Bobcat's Super Flow feature delivers powerful hydraulic performance on several advanced attachments, with greater compatibility available soon.

Actual attachment compatibility may vary based on different machine configurations. Contact your dealer for actual attachment compatibility.







Angle brooms



Box blades



**Breakers** 





Concrete mixers







Grapplers

Landplanes









Root grapples



|          | & Babcat      |
|----------|---------------|
| i energy |               |
| Sweepers | Laser graders |















Snow blades Tree transplanters

## **SPECIFICATIONS**

|                                              | S66               | <b>\$76</b>     | S86                            |
|----------------------------------------------|-------------------|-----------------|--------------------------------|
| MACHINE RATING                               |                   |                 |                                |
| Fipping load (ISO 14397-1)                   | 2 359 kg          | 2 722 kg        | 3 175 kg                       |
| Rated operating capacity (ISO 14397-1)       | 1 184 kg          | 1 367 kg        | 1 587 kg                       |
| Pump capac