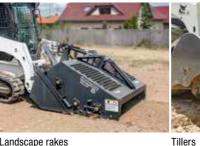

ENTS

### **MULTI-TOOL CARRIER**

#### **BOBCAT ATTACHMENTS**

Get more versatility and efficiency with Bobcat attachments.

- The largest choice of attachments in the industry.
- Match performance to your Bobcat machine.
- Work more effectively with stronger components and construction.
- Rest easy with the 12-month warranty on every genuine Bobcat attachment.

#### **▶ POWERFUL ENGINE & HYDRAULIC OUTPUT**

Bobcat's Super Flow feature delivers powerful hydraulic performance on several advanced attachments, with greater compatibility available soon.

Actual attachment compatibility may vary based on different machine configurations. Contact your dealer for actual attachment compatibility.







Angle brooms



Box blades



**Breakers** 





Concrete mixers







Grapplers

Landplanes









Root grapples



|          | & Babcat      |
|----------|---------------|
| i energy |               |
| Sweepers | Laser graders |















Snow blades Tree transplanters

## **SPECIFICATIONS**

|                                              | S66               | <b>\$76</b>     | S86                            |
|----------------------------------------------|-------------------|-----------------|--------------------------------|
| MACHINE RATING                               |                   |                 |                                |
| Fipping load (ISO 14397-1)                   | 2 359 kg          | 2 722 kg        | 3 175 kg                       |
| Rated operating capacity (ISO 14397-1)       | 1 184 kg          | 1 367 kg        | 1 587 kg