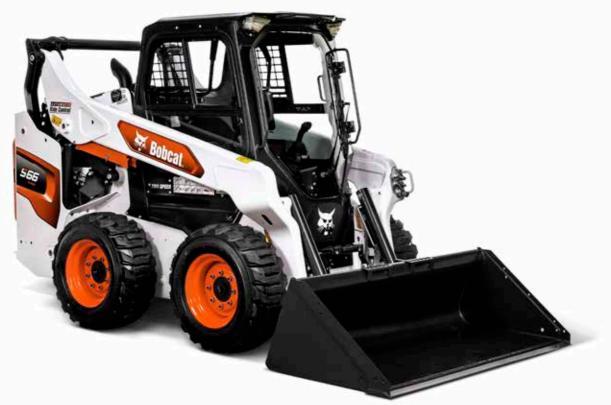

### **S66**

#### **▶** COMPACT YET POWERFUL

Despite its compact footprint, the S66 offers a surprising amount of power with a rated operating capacity of 1 165 kg while running on the same reliable engine as the S76.