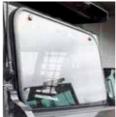

#### **▶ CLEAR-VIEW CAB**

The optional clear side enclosure adds thick polycarbonate side windows with abrasion-resistant coating – maximizing your visibility and ensuring the best possible view of tracks and corners.