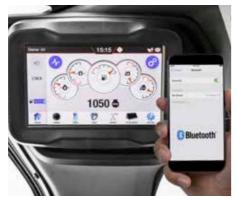

#### **▶** ADVANCED CONNECTIVITY

Connect your phone – thanks to the integrated Bluetooth – and enhance your comfort during calls or play your favorite music.