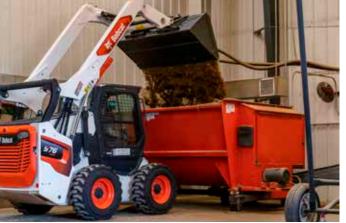

The Super Flow and 5-block coupler – exclusive to the S86 –
offer greater productivity and up to 20% more efficiency with advanced attachments.

#### **▶ INCREASED LIFTING CAPABILITIES**

Thanks to the longer wheelbase and a perfect balance between weight and horsepower, the R-Series features outstanding stability and enough lift capacity for any job site.