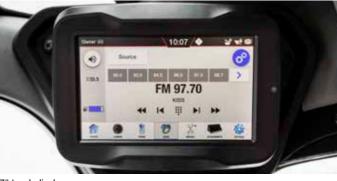

#### **▶** INTUITIVE TOUCH CONTROLS

Take control of all settings with the optional glove-sensitive 7-inch display. The new display is waterproof and scratch resistant.

#### **▶** ADVANCED CONNECTIVITY

Connect your phone – thanks to the integrated Bluetooth – and enhance your comfort during calls or play your favorite music.