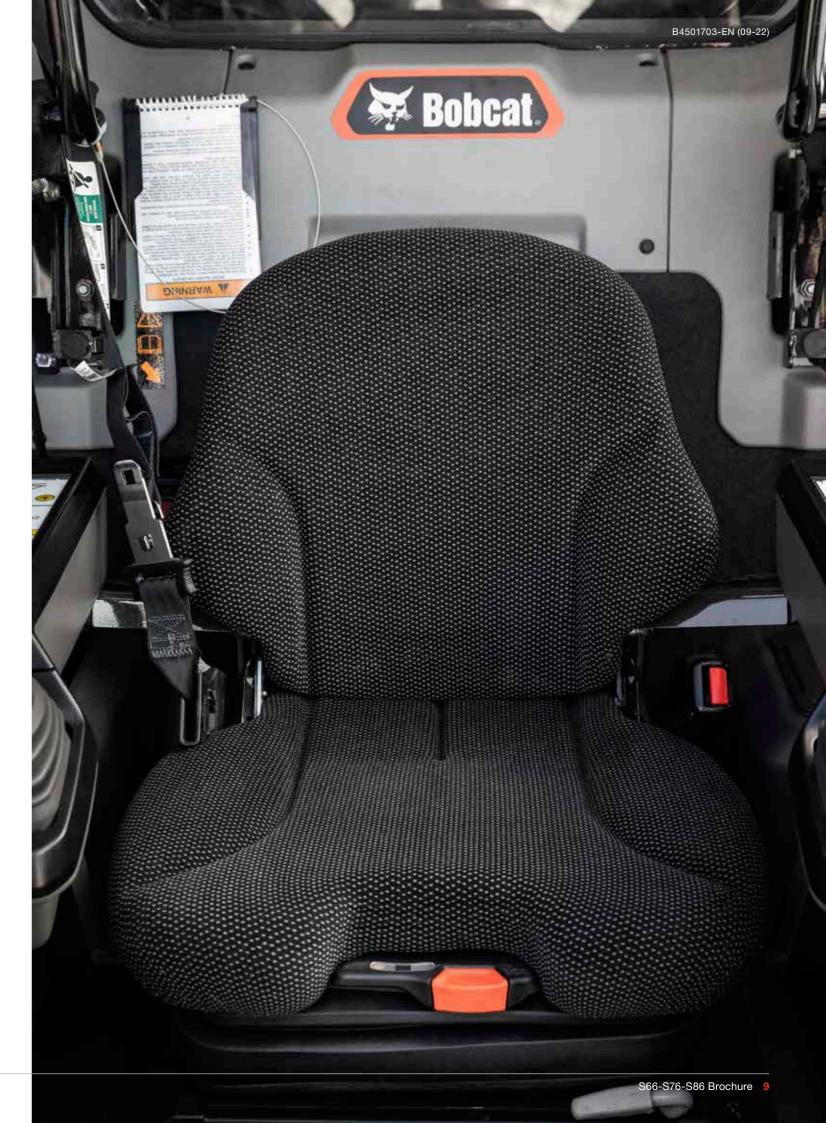

#### **▶ PERFECT SEAT**

Comfortable suspension seat as a standard and optional cloth heated air-ride seat for maximum comfort all day – and all year – long.