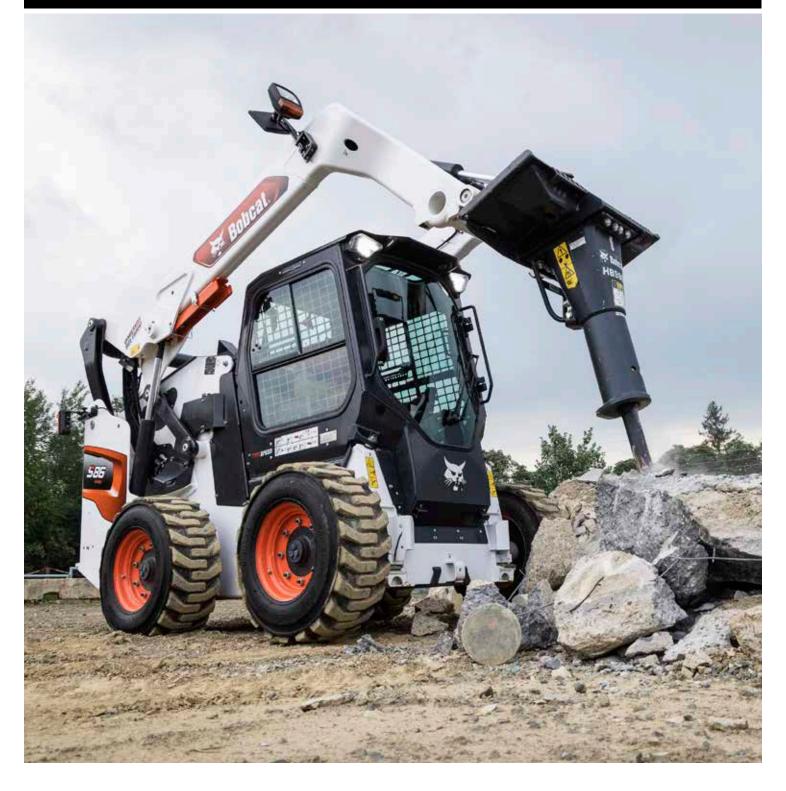

# PERFORMANCE AND AGILITY MEET SMART TECH

Using decades of experience developing the toughest loader on the planet, we've added a host of improvements and smart technology to increase durability, boost performance, and bring first-class comfort to the all-new R-Series loaders.

Optional side LED lights Optimized design for greater visibility LED lights with optional Premium LED without compromising durability with corner view Clear-view cab option for advanced visibility Auto Ride Control option brings lift arms dampening effect Cast steel arms for better visibility while keeping the outstanding durability Improved cooling for improved performance and reliability Compatible with a full range of over 100 attachments thanks to standardized Bob-Tach™ technology THE PARTY OF Robust transmission with the proven design of the maintenance-free drive chains 5-block coupler with Super Flow for up to 20% boost in productivity (only for \$86) One-piece cast upgraded Bob-Tach™ with integrated debris shedding

The Super Flow and 5-block coupler – exclusive to the S86 –
offer greater productivity and up to 20% more efficiency with advanced attachments.

#### **▶ INCREASED LIFTING CAPABILITIES**

Thanks to the longer wheelbase and a perfect balance between weight and horsepower, the R-Series features outstanding stability and enough lift capacity for any job site.